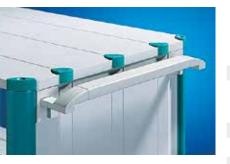

## **Carrying handles**

## Horizontal For easy, secure transportation.

- May be retrofitted
- Load capacity 100 kg

#### Material

Side parts: Die-cast, spray-finished Centre part: Extruded aluminium section spray-finished

Colour RAL 7035

# Supply includes

Assembly parts

| For<br>enclosure depth<br>mm | Packs of | Order No. |
|------------------------------|----------|-----------|
| 300                          | 2        | 3751.250  |
| 420                          | 2        | 3751.260  |
| 540                          | 2        | 3751.270  |