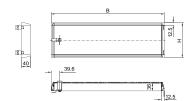

# **Keyboard lid**

Suitable for the installation of 19" keyboards

- Horizontally hinged with security lock
- Removable cover plate

#### Supply includes

Assembly parts

| For enclosure width | Height (H)<br>U | Packs of | Order No. |
|---------------------|-----------------|----------|-----------|
| 19"                 | 4               | 1        | 3751.800  |
| 19"                 | 6               | 1        | 3751.810  |