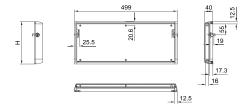

#### Supply includes

Assembly parts

| For enclosure width | Height (H)<br>U | Packs of | Order No. |
|---------------------|-----------------|----------|-----------|
| 19"                 | 4               | 1        | 3751.800  |
| 19"                 | 6               | 1        | 3751.810  |