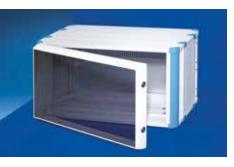

# Front door with smoked acrylic, vertically hinged

For mechanical protection of built-in control components.

- Optionally hinged on the right or left
- With security lock

#### Note

The figure shows the 6 U version; solutions smaller than 6 U feature a front door with only one security lock.