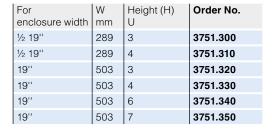

#### Supply includes

Assembly parts

| For enclosure width | Height (H)<br>U | Packs of | Order No. |
|---------------------|-----------------|----------|-----------|
| 19"                 | 4               | 1        | 3751.800  |
| 19"                 | 6               | 1        | 3751.810  |