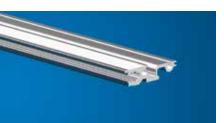

## Horizontal rail EASY V 1, with double screw fastening, front

To accommodate guide rails and for the attachment of front panels

- Pre-assembled screws M 4x16 for fast mounting on the subrack side panel
- Front excess length 2.5 mm corresponding to IEC 60 297-3
- HP pitch pattern of holes for the precise installation of guide rails
- On request with double screw fastening to ensure a high stability
- · M4 thread on end face
- Straight-through core hole for optional double screw fastening

# Horizontal rail EASY BP 1, with double screw fastening, for backplane

To accommodate guide rails and for the attachment of backplanes

- Pre-assembled screws M 4x16 for fast mounting on the subrack side panel
- Due to integrated contact area, insulating strips cannot be used
- Tapped holes M2.5 in 1 HP pitch pattern for mounting backplanes
- HP pitch pattern of holes for the precise installation of guide rails
- On request with double screw fastening to ensure a high stability
- M4 thread on end face
- Height of the profile allows cover extension
- Straight-through core hole for optional double screw fastening