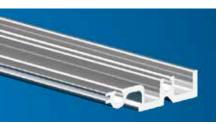

# Horizontal rail EASY BP 1, with double screw fastening, for backplane

To accommodate guide rails and for the attachment of backplanes

- Pre-assembled screws M 4x16 for fast mounting on the subrack side panel
- Due to integrated contact area, insulating strips cannot be used
- Tapped holes M2.5 in 1 HP pitch pattern for mounting backplanes
- HP pitch pattern of holes for the precise installation of guide rails
- On request with double screw fastening to ensure a high stability
- M4 thread on end face
- Height of the profile allows cover extension
- Straight-through core hole for optional double screw fastening