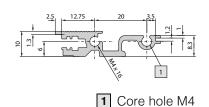

## Horizontal rail EASY V 1, with double screw fastening, front

To accommodate guide rails and for the attachment of front panels

- Pre-assembled screws M 4x16 for fast mounting on the subrack side panel
- Front excess length 2.5 mm corresponding to IEC 60 297-3
- HP pitch pattern of holes for the precise installation of guide rails
- On request with double screw fastening to ensure a high stability
- · M4 thread on end face
- Straight-through core hole for optional double screw fastening

# Horizontal rail EASY BP 1, with double screw fastening, for backplane

To accommodate guide rails and for the attachment of backplanes

- Pre-assembled screws M 4x16 for fast mounting on the subrack side panel
- Due to integrated contact area, insulating strips cannot be used
- Tapped holes M2.5 in 1 HP pitch pattern for mounting backplanes
- HP pitch pattern of holes for the precise installation of guide rails
- On request with double screw fastening to ensure a high stability
- M4 thread on end face
- Height of the profile allows cover extension
- Straight-through core hole for optional double screw fastening