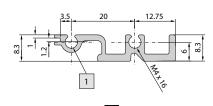

## Horizontal rail EASY V 1, with double screw fastening, front

To accommodate guide rails and for the attachment of front panels

- Pre-assembled screws M 4x16 for fast mounting on the subrack side panel
- Front excess length 2.5 mm corresponding to IEC 60 297-3
- HP pitch pattern of holes for the precise installation of guide rails
- On request with double screw fastening to ensure a high stability
- · M4 thread on end face
- Straight-through core hole for optional double screw fastening

# Horizontal rail EASY BP 1, with double screw fastening, for backplane

To accommodate guide rails and for the attachment of backplanes

- Pre-assembled screws M 4x16 for fast mounting on the subrack side panel
- Due to integrated contact area, insulating strips cannot be used
- Tapped holes M2.5 in 1 HP pitch pattern for mounting backplanes
- HP pitch pattern of holes for the precise installation of guide rails
- On request with double screw fastening to ensure a high stability
- M4 thread on end face
- Height of the profile allows cover extension
- Straight-through core hole for optional double screw fastening