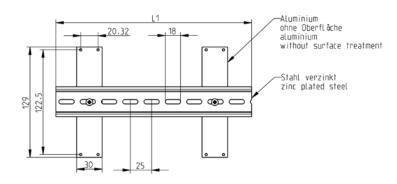

### Fixing for HeiPac top-hat rail version 1

Rail holder to mount a top-hat rail on the horizontal subrack rails

#### Material

Rail holder: Aluminium,

not surface-coated Top-hat rail: steel, zinc-plated

#### Supply includes

2 rail holders

1 top-hat rail, perforated

Assembly parts

| Height | HS | L1  | L2  | Packs of | Order No. |
|--------|----|-----|-----|----------|-----------|
| 3 U    | 35 | 100 | 7.5 | 1        | 9918814   |
| 3 U    | 35 | 200 | 7.5 | 1        | 9918815   |
| 3 U    | 35 | 300 | 7.5 | 1        | 9918816   |
| 3 U    | 35 | 400 | 7.5 | 1        | 9918817   |
| 3 U    | 35 | 100 | 15  | 1        | 9918818   |
| 3 U    | 35 | 200 | 15  | 1        | 9918819   |
| 3 U    | 35 | 300 | 15  | 1        | 9918820   |
| 3 U    | 35 | 400 | 15  | 1        | 9918821   |