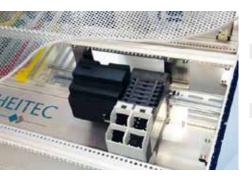

### Fixing for HeiPac top-hat rail version 1

Rail holder to mount a top-hat rail on the horizontal subrack rails

#### Material

Rail holder: Aluminium,

not surface-coated Top-hat rail: steel, zinc-plated

#### Supply includes

2 rail holders

1 top-hat rail, perforated

Assembly parts

| Height | HS | L1  | L2  | Packs of | Order No. |
|--------|----|-----|-----|----------|-----------|
| 3 U    | 35 | 100 | 7.5 | 1        | 9918814   |
| 3 U    | 35 | 200 | 7.5 | 1        | 9918815   |
| 3 U    | 35 | 300 | 7.5 | 1        | 9918816   |
| 3 U    | 35 | 400 | 7.5 | 1        | 9918817   |
| 3 U    | 35 | 100 | 15  | 1        | 9918818   |
| 3 U    | 35 | 200 | 15  | 1        | 9918819   |
| 3 U    | 35 | 300 | 15  | 1        | 9918820   |
| 3 U    | 35 | 400 | 15  | 1        | 9918821   |