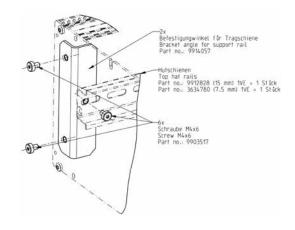

### Fixing for HeiPac top-hat rail version 2

Fixing bracket to mount a top-hat rail on the subrack side panel

#### Material

Fixing bracket: steel plate, zinc-plated

#### Supply includes

2 fixing brackets Assembly parts

| Packs of | Order No. |
|----------|-----------|
| 1 set    | 3634.770  |

#### + Also required

Top-hat rail, packs of 1, see page 153