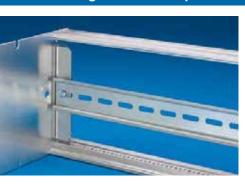

### Fixing for HeiPac top-hat rail version 2

Fixing bracket to mount a top-hat rail on the subrack side panel

#### Material

Fixing bracket: steel plate, zinc-plated

#### Supply includes

2 fixing brackets Assembly parts

| Packs of | Order No. |
|----------|-----------|
| 1 set    | 3634.770  |