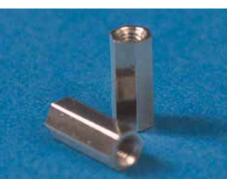

#### Support spacers for mezzanine cards

10 mm, for mounting mezzanine cards

| Packs of |
|----------|
| 1        |

Order No. 3688.663