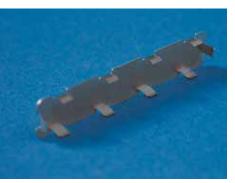

## EMC seals for mezzanine front panels

For inserting into the all-round channel of the mezzanine front panels.

#### Material/surface finish

Sealing ring made of conductive carbon filled silicon, sealing gasket made from stainless steel

| Design         | Packs of | Order No. |
|----------------|----------|-----------|
| Sealing ring   | 1        | 3688.661  |
| Sealing gasket | 1        | 3688.662  |