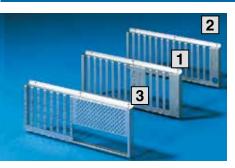

# Slotted rear panels

For the installation of AT/ATX Economy. Mounted on the rear panels. Optionally for AT (8 + 4 or 14 slots) or ATX (7 slots).

### Supply includes

Assembly parts

| Design          | Packs of | Order No. |
|-----------------|----------|-----------|
| 1 AT 4 + 8 Slot | 1        | 3659.330  |
| 2 AT 14 Slot    | 1        | 3659.340  |
| 3 ATX 7 Slot    | 1        | 3659.320  |